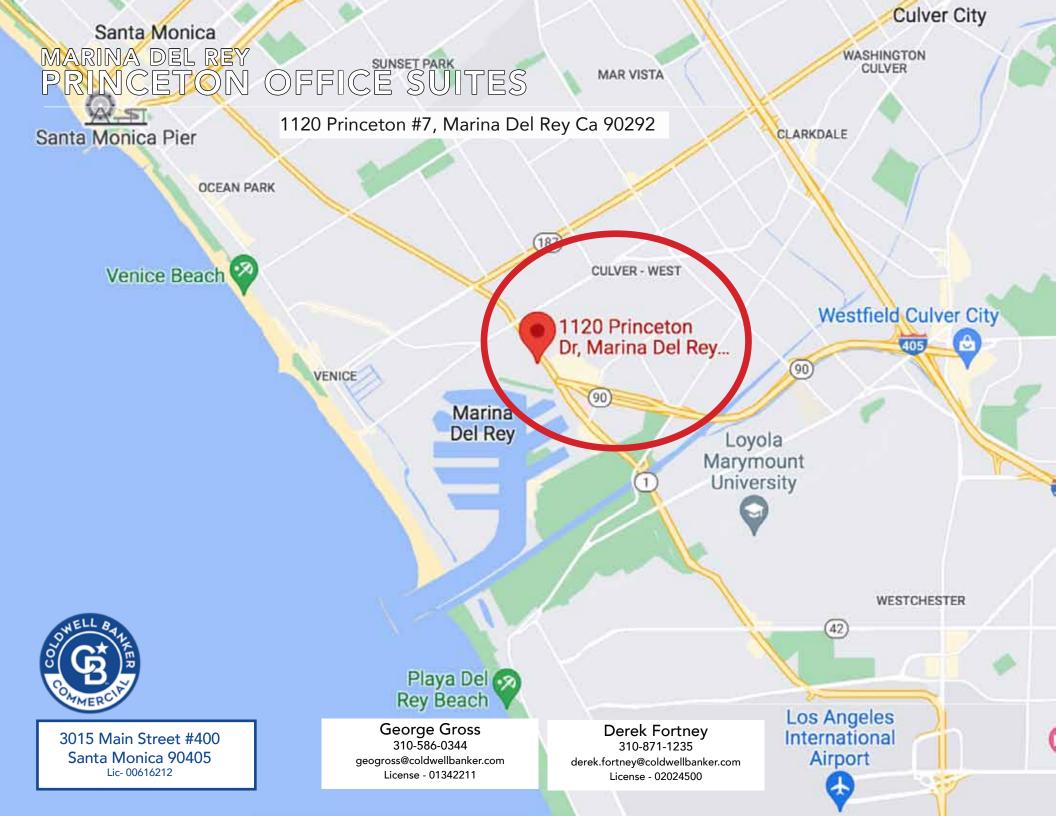

1120 Princeton #7, Marina Del Rey Ca 90292

The property is located at the intersection of Carter Ave. and Princeton Ave. and is accessible by the newly installed traffic signal at Lincoln Blvd. and Jefferson Way. Nearby amenities include Brennan's Pub, Ruth Chris, Tender Greens, Starbucks, Barnes & Noble, Equinox and Gelsons.